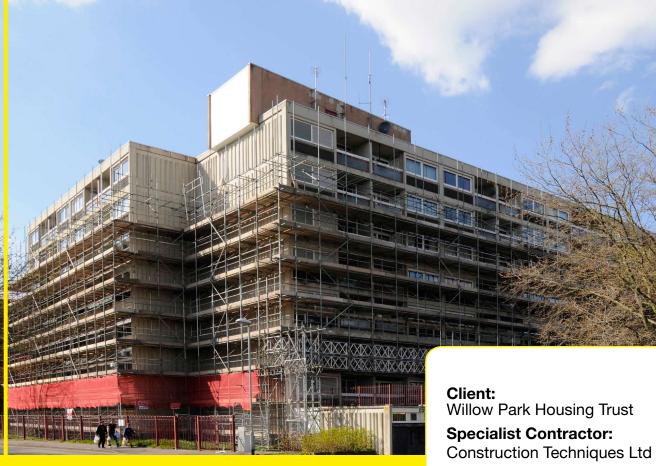

#### Contact:

ConcreteRepairSite 01257 266696

www.concreterepairsite.co.uk

Two 8 storey blocks of flats that are situated in Wythenshawe, Manchester and belonging to the Willow Park Housing Trust, are being completely refurbished by Richardson Projects Ltd as main contractors.

Early in the works they discovered that the edges of the concrete floors, balconies and other exposed concrete surfaces were cracked and spalled in many areas, due to carbonation and water ingress leading to steel reinforcement corrosion.

Richardson contacted their preferred specialist works contractors, Construction Techniques Ltd, who together with NCC, their specialist materials consultants, provided the ideal solution to the problem.

A complete Sika MonoTop concrete repair and protection system was used to protect the cleaned steel, replace the damaged concrete and then provide future protection with the waterproof, anti-carbonation coating Sikagard 675W.