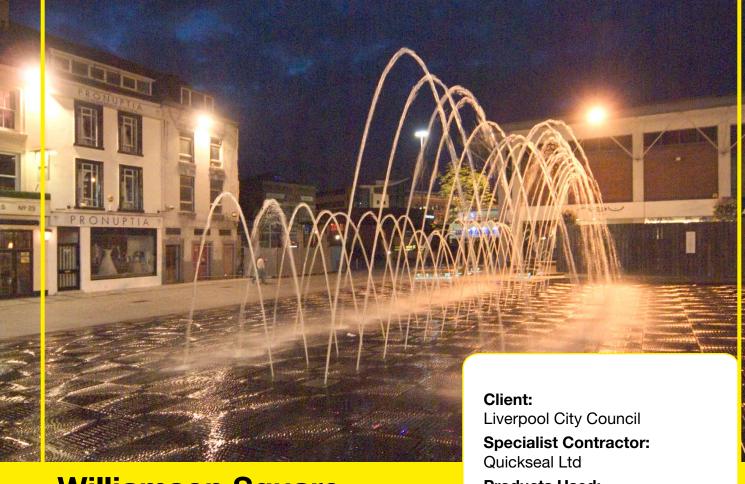

## Williamson Square, Liverpool

## **Case Study**

**Products Used:** 

Sika Ltd

**Contact:** 

ConcreteRepairSite 01257 266696

www.concreterepairsite.co.uk

Wrekin Construction were undertaking the improvement and upgrading of Williamson Square as part of the Liverpool City Centre Movement Strategy.

The central feature fountain is computer controlled, and needed to have a secure waterproof lining – so Wrekin contacted **NCC** for advice and assistance. NWS recommended a full watertight system from Sika, which included the Sikadur Combiflex System – a combination of hypalon strip and epoxy adhesive, for sealing the joints in the fountain's structure.